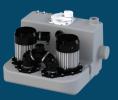

#### SEMI-TRANSPARENT VIEW

PUMP CURVE

Sanicom lifting station with 2 pumps

Control unit (2m cable)

2 integrated non-return valves

Compact

Can accept grey water (no WC) up to 90°C.

**Comes with control unit:** 2 pumps operate alternately

for more even use.

| TECHNICAL FEATURES |                                       |                                                                  |
|--------------------|---------------------------------------|------------------------------------------------------------------|
| TANK               | Tank volume                           | 34.5 L                                                           |
|                    | Ølnlet                                | low side entrance :<br>ext. 80, ext. 50<br>and ext. 40           |
|                    | Ø Discharge pipework                  | DN50 (ext. 50 mm)                                                |
|                    | Activation level                      | 145 mm                                                           |
|                    | Shower tray height                    | 250 mm minimum                                                   |
|                    | Ventilation                           | 50 mm                                                            |
|                    | Maximum incoming<br>water temperature | 90°C<br>intermittently<br>(5 min. max.)                          |
|                    | Possible connections                  | Grey water from a<br>bathroom (no WC)<br>kitchen or utility room |
| PERFORMANCE        | Maximum<br>recommended height         | 11m                                                              |
|                    | Particle size                         | 8 mm                                                             |
|                    | Voltage                               | 220-240 V/50 Hz                                                  |
|                    | Motor power                           | 2 x 1500 W                                                       |
|                    | Maximum current                       | 13 A                                                             |
|                    | Weight<br>(including accessories)     | 26 kg                                                            |
|                    |                                       |                                                                  |
|                    | IP rating                             | IP44                                                             |