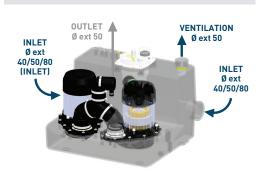

#### SEMI-TRANSPARENT VIEW

PUMP CURVE

Sanicom lifting station with 2 pumps

Control unit (2m cable)

2 integrated non-return valves

Compact

Can accept grey water (no WC) up to 90°C.

**Comes with control unit:** 2 pumps operate alternately

for more even use.

| TECHNICAL FEATURES |                                       |                                                                  |
|--------------------|---------------------------------------|------------------------------------------------------------------|
| TANK               | Tank volume                           | 34.5 L                                                           |
|                    | Ølnlet                                | low side entrance :<br>ext. 80, ext. 50<br>and ext. 40           |
|                    | Ø Discharge pipework                  | DN50 (ext. 50 mm)                                                |
|                    | Activation level                      | 145 mm                                                           |
|                    | Shower tray height                    | 250 mm minimum                                                   |
|                    | Ventilation                           | 50 mm                                                            |
|                    | Maximum incoming<br>water temperature | 90°C<br>intermittently<br>(5 min. max.)                          |
|                    | Possible connections                  | Grey water from a<br>bathroom (no WC)<br>kitchen or utility room |
| PERFORMANCE        | Maximum<br>recommended height         | 11m                                                              |
|                    | Particle size                         | 8 mm                                                             |
|                    | Voltage                               | 220-240 V/50 Hz                                                  |
|                    | Motor power                           | 2 x 1500 W                                                       |
|                    | Maximum current                       | 13 A                                                             |
|                    | Weight<br>(including accessories)     | 26 kg                                                            |
|                    |                                       |                                                                  |
|                    | IP rating                             | IP44                                                             |