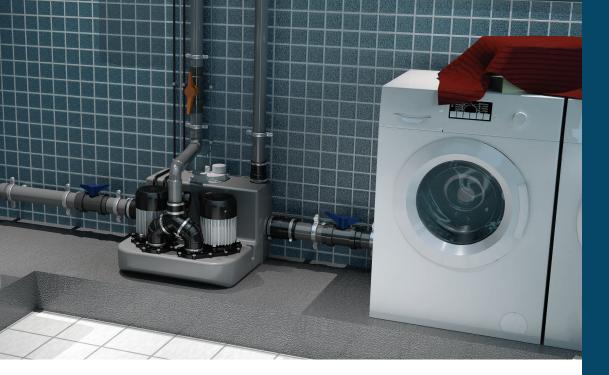

## Simple and quick installation.

New inlets in Ø 75/80 on each side of the unit. (connections possible in Ø ext 50 or 40)

Lifting station for grey water.

for more even use.

| TECHNICAL FEATURES |                                       |                                                                  |
|--------------------|---------------------------------------|------------------------------------------------------------------|
| TANK               | Tank volume                           | 34.5 L                                                           |
|                    | Ølnlet                                | low side entrance :<br>ext. 80, ext. 50<br>and ext. 40           |
|                    | Ø Discharge pipework                  | DN50 (ext. 50 mm)                                                |
|                    | Activation level                      | 145 mm                                                           |
|                    | Shower tray height                    | 250 mm minimum                                                   |
|                    | Ventilation                           | 50 mm                                                            |
|                    | Maximum incoming<br>water temperature | 90°C<br>intermittently<br>(5 min. max.)                          |
|                    | Possible connections                  | Grey water from a<br>bathroom (no WC)<br>kitchen or utility room |
| PERFORMANCE        | Maximum<br>recommended height         | 11m                                                              |
|                    | Particle size                         | 8 mm                                                             |
|                    | Voltage                               | 220-240 V/50 Hz                                                  |
|                    | Motor power                           | 2 x 1500 W                                                       |
|                    | Maximum current                       | 13 A                                                             |
|                    | Weight<br>(including accessories)     | 26 kg                                                            |
|                    |                                       |                                                                  |
|                    | IP rating                             | IP44                                                             |