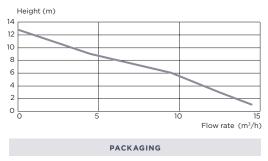

#### SEMI-TRANSPARENT VIEW

PUMP CURVE

Sanicom lifting station with 2 pumps

Control unit (2m cable)

2 integrated non-return valves

Compact

Can accept grey water (no WC) up to 90°C.

**Comes with control unit:** 2 pumps operate alternately

for more even use.

| TECHNICAL FEATURES |                                       |                                                                  |
|--------------------|---------------------------------------|------------------------------------------------------------------|
| TANK               | Tank volume                           | 34.5 L                                                           |
|                    | Ølnlet                                | low side entrance :<br>ext. 80, ext. 50<br>and ext. 40           |
|                    | Ø Discharge pipework                  | DN50 (ext. 50 mm)                                                |
|                    | Activation level                      | 145 mm                                                           |
|                    | Shower tray height                    | 250 mm minimum                                                   |
|                    | Ventilation                           | 50 mm                                                            |
|                    | Maximum incoming<br>water temperature | 90°C<br>intermittently<br>(5 min. max.)                          |
|                    | Possible connections                  | Grey water from a<br>bathroom (no WC)<br>kitchen or utility room |
| PERFORMANCE        | Maximum<br>recommended height         | 11m                                                              |
|                    | Particle size                         | 8 mm                                                             |
|                    | Voltage                               | 220-240 V/50 Hz                                                  |
|                    | Motor power                           | 2 x 1500 W                                                       |
|                    | Maximum current                       | 13 A                                                             |
|                    | Weight<br>(including accessories)     | 26 kg                                                            |
|                    |                                       |                                                                  |
|                    | IP rating                             | IP44                                                             |

# **PUMPING DISTANCE**

17 m