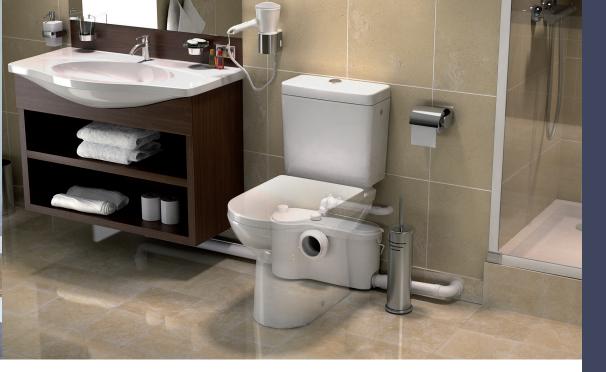

# SARIBEST Pro

**Suitable for commercial premises.**Access directly to the electrics via the lid.

**High performance macerator:** Can deal with occasional obstructions.

# PACKAGING SANIBEST® Pro Non-return valve Connectors Activated carbon filter included, to neutralise odours