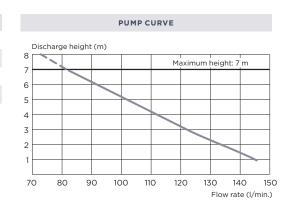

Access directly to the electrics via the lid.



**High performance macerator:** Can deal with occasional obstructions.

# ACCESS TO THE ELECTRICS



| TECHNICAL FEATURES         |                 |
|----------------------------|-----------------|
| Number of inlets available | 4               |
| Ø inlet                    | 100/40 mm       |
| Ø discharge pipework       | 22/28/32 mm     |
| Motor power                | 1100W           |
| Voltage                    | 220-240 V/50 Hz |
| Electrical class           | Single phase    |
| IP rating                  | IP44            |
| Shower tray height         | 15 cm           |
| Weight                     | 11.4 kg         |

# PACKAGING SANIBEST® Pro Non-return valve Connectors Activated carbon filter included, to neutralise odours



## **APPLICATIONS**









## **PUMPING DISTANCE**



## WARRANTY



**Product Code:** 

Barcode: