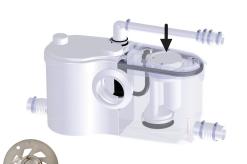

# ACCESS TO THE ELECTRICS

| TECHNICAL FEATURES         |                 |
|----------------------------|-----------------|
| Number of inlets available | 4               |
| Ø inlet                    | 100/40 mm       |
| Ø discharge pipework       | 22/28/32 mm     |
| Motor power                | 1100W           |
| Voltage                    | 220-240 V/50 Hz |
| Electrical class           | Single phase    |
| IP rating                  | IP44            |
| Shower tray height         | 15 cm           |
| Weight                     | 11.4 kg         |