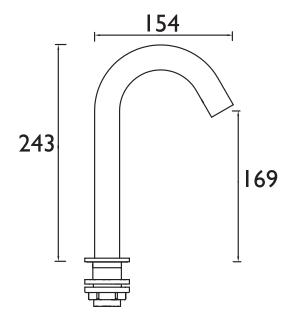

Dimensions (measurements in mm)

| Flow Rates (I/min)    |     |     |     |     |  |  |
|-----------------------|-----|-----|-----|-----|--|--|
| System Pressure (bar) | 1   | 2   | 3   | 5   |  |  |
| IRBS5-CP              | 3.4 | 4.8 | 5.3 | 5.2 |  |  |