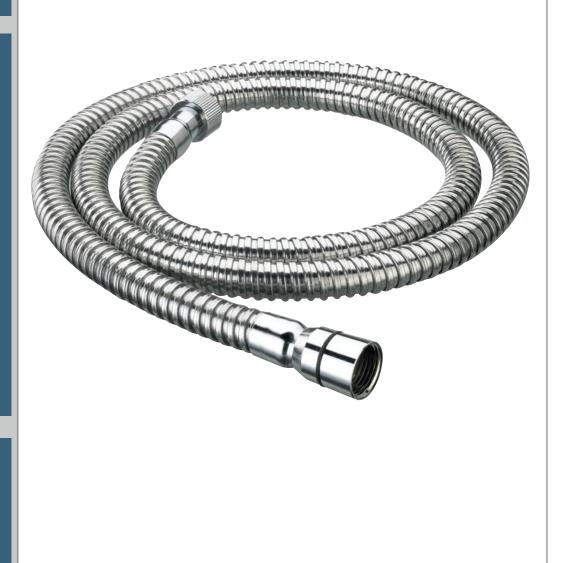

## Accessories 1.5m Cone to Nut Standard Bore

Shower Hose Chrome

| Specification                            |                      |
|------------------------------------------|----------------------|
| Main Construction Material:              | Stainless Steel; PVC |
| Connection Inlet:                        | G 1/2"               |
| Connection Outlet:                       | G 1/2"               |
| Maximum Hot Water Supply Temperature °C: | 60                   |
| Finish:                                  | Chrome               |
| Hose Length: (mm)                        | 1500                 |
| Rub Clean:                               | No                   |

## Features:

- Hose length 1.5m
- Standard Bore 8mm
- Rubber sealing washersPlastic construction
- Plastic constructio
- Cone to Nut