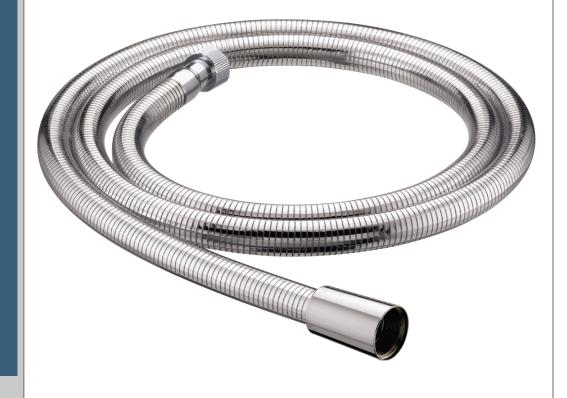

## HOS 150CNE02 C

## Accessories

1.5m Cone to Nut Large Bore Shower Hose Easy Clean Chrome

| Specification                            |                      |
|------------------------------------------|----------------------|
| Main Construction Material:              | Stainless Steel; PVC |
| Connection Inlet:                        | G 1/2"               |
| Connection Outlet:                       | G 1/2"               |
| Maximum Hot Water Supply Temperature °C: | 60                   |
| Finish:                                  | Chrome               |
| Hose Length: (mm)                        | 1500                 |
| Rub Clean:                               | Yes                  |

## Features:

- Hose length 1.5m
- Large Bore 11mm
- Rubber sealing washers
- Plastic construction
- Cone to Nut