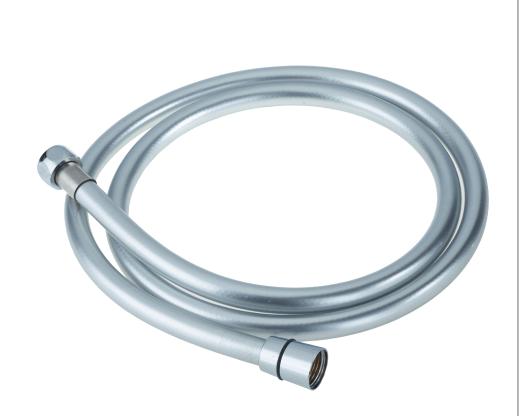

## Accessories 1.5m Cone to Nut Standard Bore

Shower Hose Satin Chrome

| Specification                            |                      |
|------------------------------------------|----------------------|
| Main Construction Material:              | Stainless Steel; PVC |
| Connection Inlet:                        | N/A                  |
| Connection Outlet:                       | N/A                  |
| Maximum Hot Water Supply Temperature °C: | 60                   |
| Finish:                                  | Satin Chrome         |
| Hose Length: (mm)                        | 1500                 |
| Rub Clean:                               | Yes                  |

## Features:

- Hose length 1.5m
- Standard Bore 8mm
- Rubber sealing washers Plastic construction
- Plastic construction
- Cone to Nut