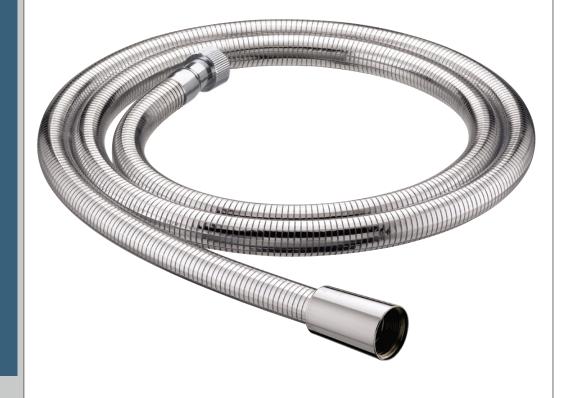

## HOS 175CNE02 C

## Accessories

1.75m Cone to Nut Large Bore Shower Hose Easy Clean Chrome

| Specification                            |                      |
|------------------------------------------|----------------------|
| Main Construction Material:              | Stainless Steel; PVC |
| Connection Inlet:                        | G 1/2"               |
| Connection Outlet:                       | G 1/2"               |
| Maximum Hot Water Supply Temperature °C: | 60                   |
| Finish:                                  | Chrome               |
| Hose Length: (mm)                        | 1750                 |
| Rub Clean:                               | Yes                  |

## Features:

- Hose length 1.75m
- Large Bore 11mm
- Rubber sealing washers
- Plastic construction
- Cone to Nut