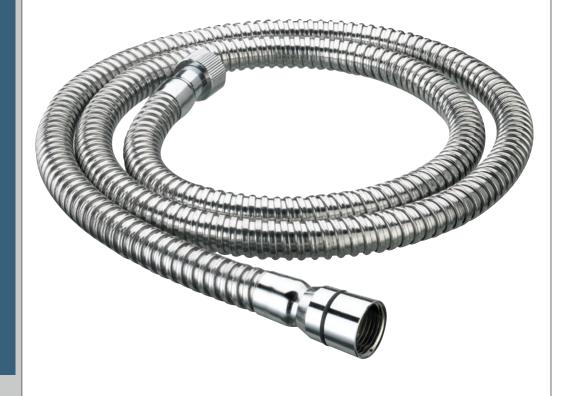

## **HOS 200CN01 C**

## Accessories 2.0m Cone to Nut Standard Bore Shower Hose Chrome

| Specification                            |                      |
|------------------------------------------|----------------------|
| Main Construction Material:              | Stainless Steel; PVC |
| Connection Inlet:                        | G 1/2"               |
| Connection Outlet:                       | G 1/2"               |
| Maximum Hot Water Supply Temperature °C: | 60                   |
| Finish:                                  | Chrome               |
| Hose Length: (mm)                        | 2000                 |
| Rub Clean:                               | No                   |

## Features:

- Hose length 2m
- Standard Bore 8mm
- Rubber sealing washers
- Plastic construction
- Cone to Nut