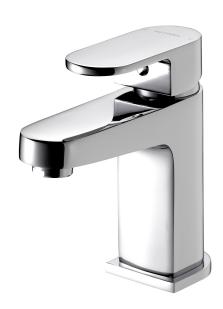

## AMIO MINI BASIN MIXER

CONSTRUCTION: Brass

**CARTRIDGE/VALVE TYPE:** Ceramic Cartridge **SUPPLY:** Suitable for all plumbing systems

**INLET CONNECTIONS:** 1/2" BSP **WORKING PRESSURES:** 0.3 - 5.0 bar

**OPERATION:** Single lever flow and temperature control

- $\cdot\,$  Ceramic Cartridge for smooth operation
- · Products which are easy to use by all the family

## AMBMCPUK Chrome