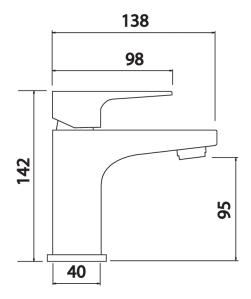

## AMIO MINI BASIN MIXER

CONSTRUCTION: Brass

**CARTRIDGE/VALVE TYPE:** Ceramic Cartridge **SUPPLY:** Suitable for all plumbing systems

**INLET CONNECTIONS:** 1/2" BSP **WORKING PRESSURES:** 0.3 - 5.0 bar

## AMBMCPUK Chrome