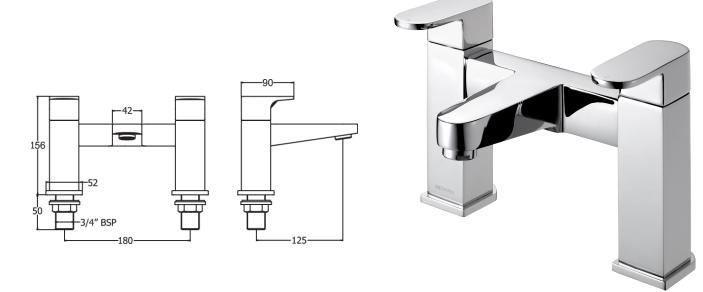

## AMIO DECK MOUNTED BATH FILLER

CONSTRUCTION: Brass

CARTRIDGE/VALVE TYPE: Ceramic Disc SUPPLY: Suitable for high pressure only INLET CONNECTIONS: 3/4" BSP WORKING PRESSURES: 0.5 - 5.0 bar

**OPERATION:** Separate Flow And Temperature Controls

## AMBFCPUK Chrome