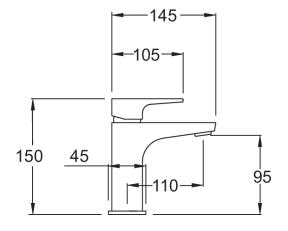

## **CONSTRUCTION:** Brass

CARTRIDGE/VALVE TYPE: Ceramic Cartridge

SUPPLY: Suitable for all plumbing systems

**INLET CONNECTIONS:** 1/2" BSP

WORKING PRESSURES: 0.3 - 5.0 bar

**OPERATION:** Single lever flow and temperature control