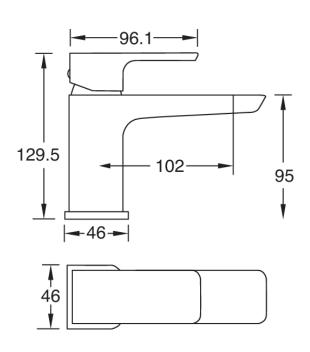

### **WAI MINI BASIN MIXER**

CONSTRUCTION: Brass

**CARTRIDGE/VALVE TYPE:** Ceramic Cartridge **SUPPLY:** Suitable For All Plumbing Systems

INLET CONNECTIONS: 1/2" BSP
WORKING PRESSURES: 0.3 - 5.0 bar

**OPERATION:** Tilt and turn temperature and flow control