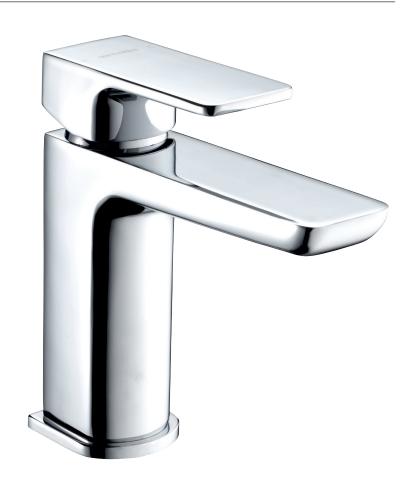

### **WAI MINI BASIN MIXER**

CONSTRUCTION: Brass

**CARTRIDGE/VALVE TYPE:** Ceramic Cartridge **SUPPLY:** Suitable For All Plumbing Systems

INLET CONNECTIONS: 1/2" BSP
WORKING PRESSURES: 0.3 - 5.0 bar

**OPERATION:** Tilt and turn temperature and flow control

- $\cdot \ \, \text{Contemporary square design}$
- · Ceramic Cartridge for smooth operation
- $\cdot$  Products which are easy to use by all the family
- · Full Colour Packaging

### Chrome