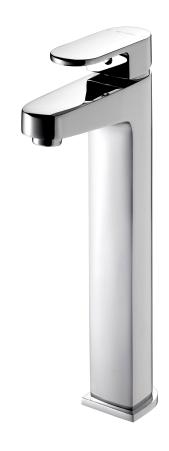

## AMIO TALL BASIN MIXER

- CONSTRUCTION: Brass
- **CARTRIDGE/VALVE TYPE:** Ceramic Cartridge **SUPPLY:** Suitable for all plumbing systems
- **INLET CONNECTIONS:** 1/2" BSP **WORKING PRESSURES:** 0.3 5.0 bar
- **OPERATION:** Single lever flow and temperature control

## AMTBCPUK Chrome