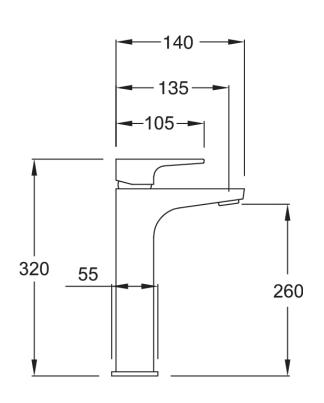

## AMIO TALL BASIN MIXER

- CONSTRUCTION: Brass
- **CARTRIDGE/VALVE TYPE:** Ceramic Cartridge **SUPPLY:** Suitable for all plumbing systems
- **INLET CONNECTIONS:** 1/2" BSP **WORKING PRESSURES:** 0.3 5.0 bar
- **OPERATION:** Single lever flow and temperature control