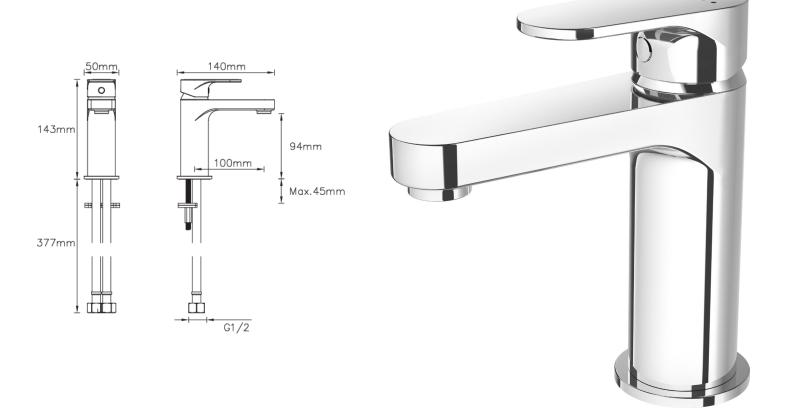

## **CONSTRUCTION:** Brass

CARTRIDGE/VALVE TYPE: Ceramic Disc

SUPPLY: Suitable for high pressure only

INLET CONNECTIONS: 1/2" BSP

WORKING PRESSURES: 0.5 - 5.0 bar

**OPERATION:** Single lever flow and temperature control