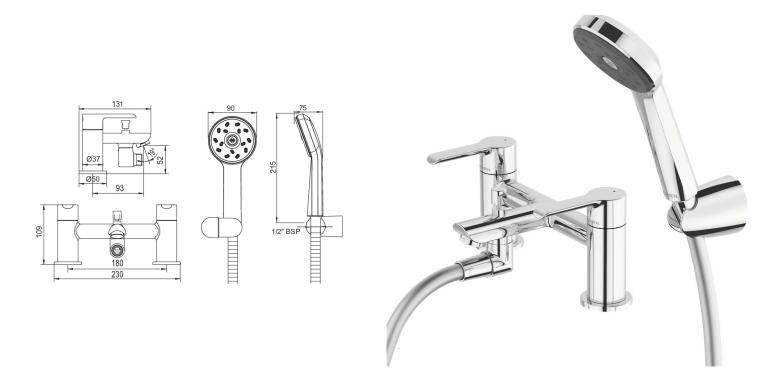

#### **KEA BATH SHOWER MIXER**

CONSTRUCTION: Brass & ABS

**CARTRIDGE/VALVE TYPE:** Ceramic Disc **SUPPLY:** Suitable for high pressure only

INLET CONNECTIONS: 3/4" BSP
WORKING PRESSURES: 0.5 - 5.0 bar

**OPERATION:** Separate Flow And Temperature Controls

- $\cdot$  Includes Maku Satinjet handset, 1.5m hose & wall bracket
- · Supplied with 9l/min flow regulator
- $\cdot$  1/4 turn ceramic handles ensure a smooth operation
- $\cdot$  Supplied with metal backnuts
- $\cdot \, \text{Single mode handset} \,$
- $\boldsymbol{\cdot}$  Products which are easy to use by all the family