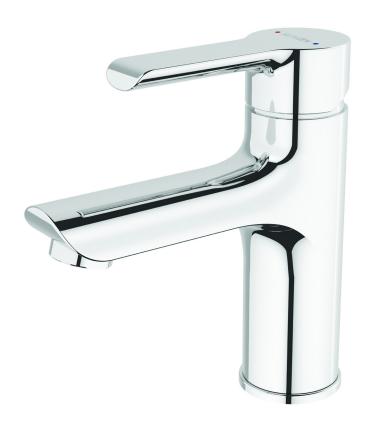

## **KEA MINI BASIN MIXER**

CONSTRUCTION: Brass

**CARTRIDGE/VALVE TYPE:** Ceramic Cartridge **SUPPLY:** Suitable for high pressure only

INLET CONNECTIONS: 1/2" BSP WORKING PRESSURES: 0.5 - 5.0 bar

**OPERATION:** Single lever flow and temperature control

- $\cdot$  Ceramic cartridge for smooth operation
- · Slim stream aerator with directional swivel
- $\cdot$  Products which are easy to use by all the family

## KEBMCPUK Chrome