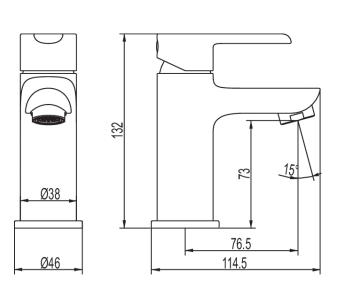

## **KEA MINI BASIN MIXER**

CONSTRUCTION: Brass

**CARTRIDGE/VALVE TYPE:** Ceramic Cartridge **SUPPLY:** Suitable for high pressure only

INLET CONNECTIONS: 1/2" BSP WORKING PRESSURES: 0.5 - 5.0 bar

**OPERATION:** Single lever flow and temperature control

## KEBMCPUK Chrome