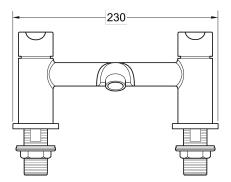

## **KEA BATH FILLER**

## **CONSTRUCTION:** Brass

CARTRIDGE/VALVE TYPE: Ceramic Disc

SUPPLY: Suitable for all plumbing systems

INLET CONNECTIONS: 3/4" BSP

WORKING PRESSURES: 0.3 - 5.0 bar

**OPERATION:** Separate Flow And Temperature Controls

Supplied with metal backnuts

· Products which are easy to use by all the family

| KEBFCPUK           |             |      |      |      |      | Chro | me  |                          |                  |
|--------------------|-------------|------|------|------|------|------|-----|--------------------------|------------------|
| Open Outlet Flow ( | Bar - l/mii | n)   |      |      |      |      |     |                          |                  |
| BAR                | 0.3         | 0.5  | 1.0  | 2.0  | 3.0  | 4.0  | 5.0 |                          | APPROVED PRODUCT |
| SPOUT FLOW         | 19.8        | 26.2 | 37.8 | 54.2 | 66.8 | N/A  | N/A | UK WATER<br>REGULATION 4 | 2012331          |