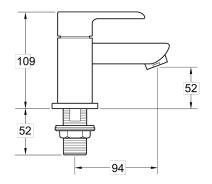

## **CONSTRUCTION:** Brass

CARTRIDGE/VALVE TYPE: Ceramic Disc

SUPPLY: Suitable for all plumbing systems

INLET CONNECTIONS: 3/4" BSP

WORKING PRESSURES: 0.3 - 5.0 bar

**OPERATION:** Separate Flow And Temperature Controls

Supplied with metal backnuts

· Products which are easy to use by all the family

| KEBFCPUK           |             |      |      |      |      | Chro | me  |                          |                  |
|--------------------|-------------|------|------|------|------|------|-----|--------------------------|------------------|
| Open Outlet Flow ( | Bar - l/mii | n)   |      |      |      |      |     |                          |                  |
| BAR                | 0.3         | 0.5  | 1.0  | 2.0  | 3.0  | 4.0  | 5.0 |                          | APPROVED PRODUCT |
| SPOUT FLOW         | 19.8        | 26.2 | 37.8 | 54.2 | 66.8 | N/A  | N/A | UK WATER<br>REGULATION 4 | 2012331          |