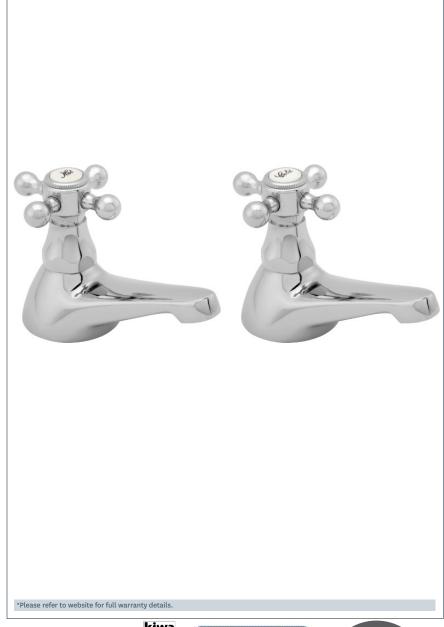

## **Tudor bath taps**

Product Code: TUD02

Finish: Chrome

## **Features**

Construction: Brass & Resin

Valve/Cartridge type: Ceramic Disc

Suitable for all plumbing systems

Working Pressures: 0.1 - 5.0 bar Inlet connections:

Flexi or Copper: Plastic Backnuts

· Optimised for bath filling