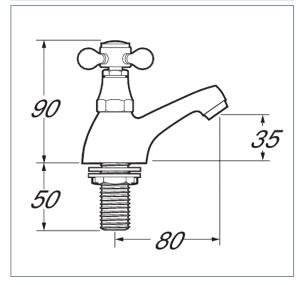

## **Tudor bath taps**

Product Code: TUD02

Finish: Chrome

## **Features**

Construction: Brass & Resin

Valve/Cartridge type: Ceramic Disc

Suitable for all plumbing systems

Working Pressures: 0.1 - 5.0 bar Inlet connections:

Flexi or Copper: Plastic Backnuts

· Optimised for bath filling