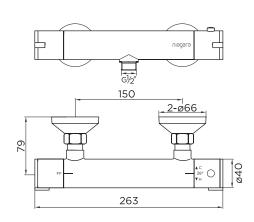

Fitting Dimensions: 150mm inlet centres

Construction: Body: Brass

Handles: ABS

Gross Weight (kg): 1.46

#### PRODUCT SPECIFICATION

Product Code: 9320 Finish: Chrome

Product Type: Exposed wall mounting shower

Cartridge Type: Thermostatic cartridge and ceramic

flow cartridge

Inlet Connections: 3/4 BSP
Outlet Connections: 1/2 BSP