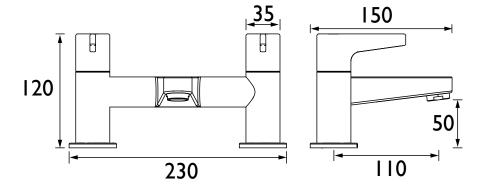

## Dimensions (measurements in mm)

| Flow Rates (I/min)    |      |      |      |      |    |      |  |  |
|-----------------------|------|------|------|------|----|------|--|--|
| System Pressure (bar) | 0.2  | 0.5  | 1    | 2    | 3  | 5    |  |  |
| DUL BF C (mixed)      | 17.2 | 29.8 | 43.3 | 62.1 | 76 | 98.1 |  |  |