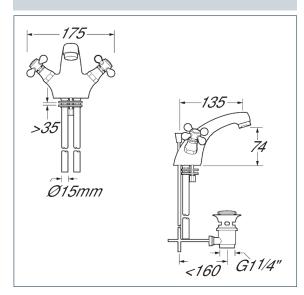

## **Features**

Construction:

Brass & Resin

Valve/Cartridge type:

Washer Valves

Supply:

Suitable for all plumbing systems

Working Pressures:

0.1 - 5.0 bar

Inlet connections:

15mm Copper

Flexi or Copper:

Copper Tails

· Comes complete with a lever operated pop up waste