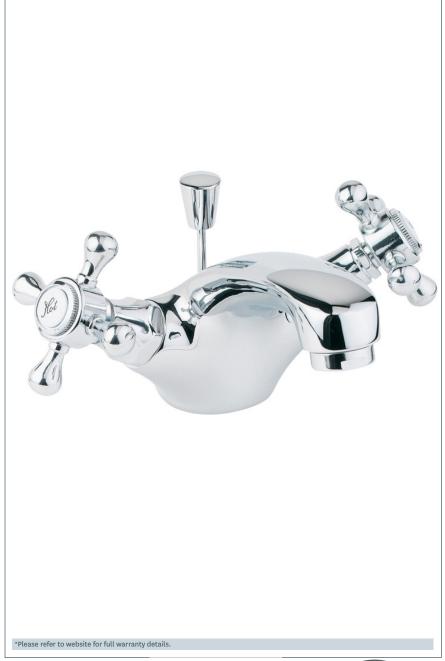

## **Tudor**

Tudor mono basin mixer with pop up waste

Product Code: TUD113

Finish: Chrome