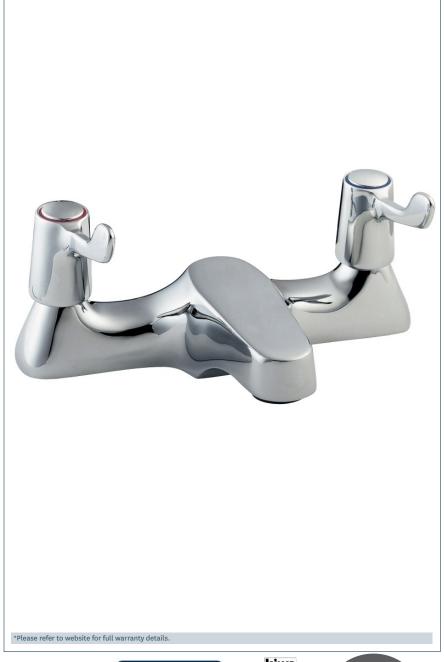

## Lever

Lever action deck mounted bath filler

Product Code: DLT108

Finish: Chrome

## **Features**

Construction:

Brass

Valve/Cartridge type:

Ceramic Disc

Supply:

Suitable for all plumbing systems

Working Pressures:

0.2 - 5.0 bar

Inlet connections:

3/4" BSP

Flexi or Copper:

Plastic Backnuts

- · 1/4 turn ceramic handles ensure a smooth operation
- · Products which are easy to use by all the family