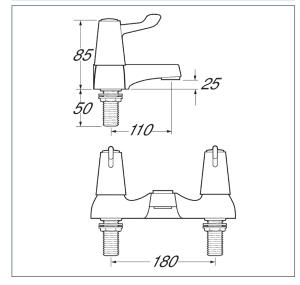

## Lever

Lever action deck mounted bath filler

Product Code: DLT108

Finish: Chrome

## **Features**

Construction:

Brass

Valve/Cartridge type:

Ceramic Disc

Supply:

Suitable for all plumbing systems

Working Pressures:

0.2 - 5.0 bar

Inlet connections:

3/4" BSP

Flexi or Copper:

Plastic Backnuts

- · 1/4 turn ceramic handles ensure a smooth operation
- · Products which are easy to use by all the family