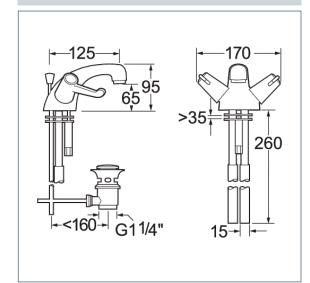

## Deva Lever Range

Lever action mono basin mixer with pop up waste

Product Code: DLT113

Finish: Chrome

## **Features**

Construction:

Brass

Valve/Cartridge type:

Ceramic Disc

Supply:

CIGITIIC DISC

Suitable for all plumbing systems

Working Pressures:

0.1 - 5.0 bar

Inlet connections:

15mm Copper

Flexi or Copper:

Copper Tails

- · Includes lever operated pop up waste
- · 1/4 turn ceramic handles ensure a smooth operation
- · Products which are easy to use by all the family