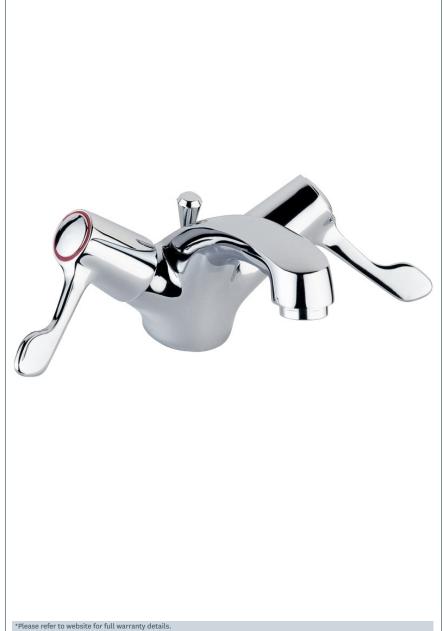

## Deva Lever Range

Lever action mono basin mixer with pop up waste

Product Code: DLT113

Finish: Chrome

## **Features**

Construction:

Brass

Valve/Cartridge type:

Ceramic Disc

Supply:

CIGITIIC DISC

Suitable for all plumbing systems

Working Pressures:

0.1 - 5.0 bar

Inlet connections:

15mm Copper

Flexi or Copper:

Copper Tails

- · Includes lever operated pop up waste
- · 1/4 turn ceramic handles ensure a smooth operation
- · Products which are easy to use by all the family