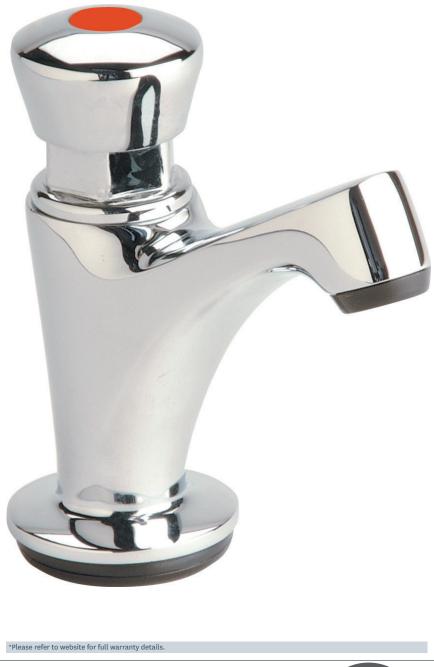

## Non Concussive

Non concussive self closing pillar basin tap

Product Code: CORM03

Finish: Chrome

## **Features**

Construction: Brass

Valve/Cartridge type: Self closing

Suitable for all plumbing systems

Working Pressures:

0.2 - 3.0 bar

Inlet connections:

Flexi or Copper:

Plastic Backnuts

- · Self closing basin tap
- · Pre-set automatic shut off after approximately 10
- · Recommended for use with a blending valve
- · Products which are easy to use by all the family
- · Additional set of Hot & cold indices supplied
- · Sold as singles