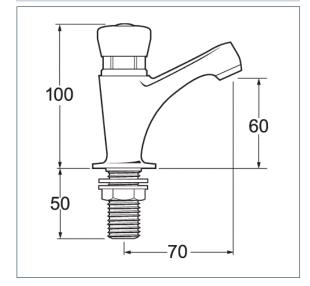

## Non Concussive

Non concussive self closing pillar basin tap

Product Code: CORM03

Finish: Chrome

## **Features**

Construction: Brass

Valve/Cartridge type: Self closing

Suitable for all plumbing systems

Working Pressures:

0.2 - 3.0 bar

Inlet connections:

Flexi or Copper:

Plastic Backnuts

- · Self closing basin tap
- · Pre-set automatic shut off after approximately 10
- · Recommended for use with a blending valve
- · Products which are easy to use by all the family
- · Additional set of Hot & cold indices supplied
- · Sold as singles