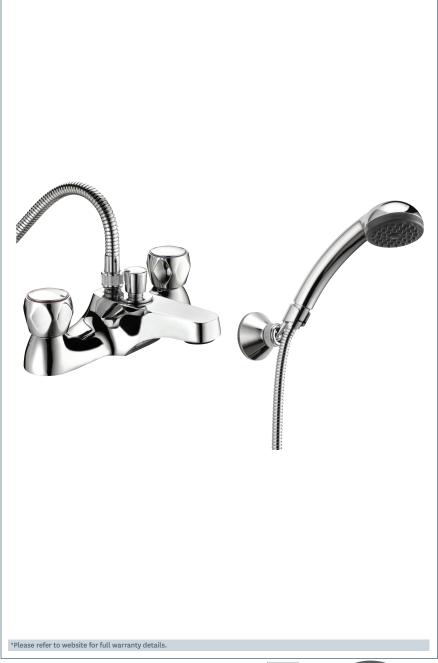

### Profile deck mounted bath shower mixer

Product Code: DCM106

Finish: Chrome

#### **Features**

Construction: Brass & ABS

Valve/Cartridge type: Standard

Supply: Suitable for all plumbing systems

Working Pressures: 0.1 - 5.0 bar

Inlet connections: 3/4" BSP

· Comes complete with single mode shower kit and wall