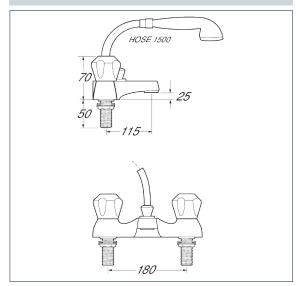

### Profile deck mounted bath shower mixer

Product Code: DCM106

Finish: Chrome

#### **Features**

Construction: Brass & ABS

Valve/Cartridge type: Standard

Supply: Suitable for all plumbing systems

Working Pressures: 0.1 - 5.0 bar

Inlet connections: 3/4" BSP

· Comes complete with single mode shower kit and wall