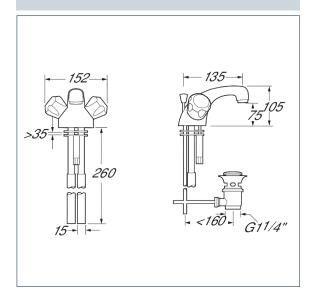

## **Profile**

Profile mono basin mixer with pop up waste

Product Code: DCM113

Finish: Chrome

## **Features**

Construction:

Brass

Valve/Cartridge type: Standard

Suitable for all plumbing systems

Working Pressures:

0.1 - 5.0 bar

Inlet connections:

15mm Copper

Flexi or Copper:

Copper Tails

· Includes lever operated pop up waste