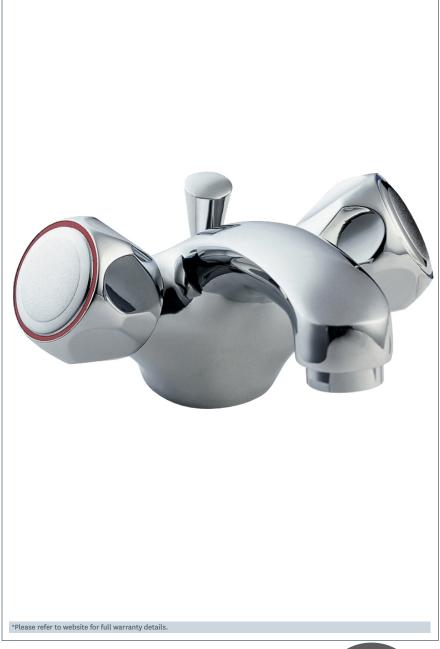

## **Profile**

Profile mono basin mixer with pop up waste

Product Code: DCM113

Finish: Chrome

## **Features**

Construction:

Brass

Valve/Cartridge type: Standard

Suitable for all plumbing systems

Working Pressures:

0.1 - 5.0 bar

Inlet connections: