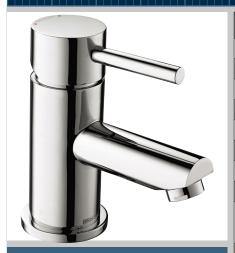

### BLITZ Tap Range Blitz Basin Mixer Chrome

| _ | _ | _ | ₽. |   |   | _ | _ |  |
|---|---|---|----|---|---|---|---|--|
| F | e | а | ТΙ | u | r | e | S |  |
|   | _ | 9 | 9  | 9 |   | _ | _ |  |

- Long life ceramic cartridge for added durability and ease of use
- Metal fixing nut for added durability
- Flexible tails included