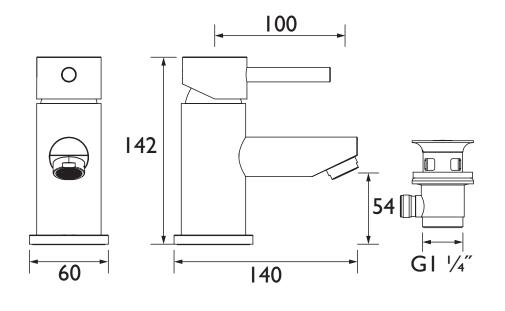

#### Dimensions (measurements in mm)

| Flow Rates (I/min)    |     |     |   |   |   |   |  |  |  |
|-----------------------|-----|-----|---|---|---|---|--|--|--|
| System Pressure (bar) | 0.2 | 0.5 | 1 | 2 | 3 | 5 |  |  |  |
| BTZ BAS C (mixed)     | 5   | 5   | 5 | 5 | 5 | 5 |  |  |  |