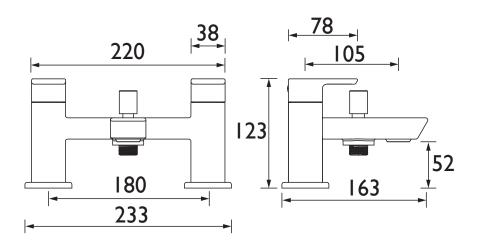

Dimensions (measurements in mm)

| Flow Rates (I/min)          |      |      |      |      |      |      |  |  |  |
|-----------------------------|------|------|------|------|------|------|--|--|--|
| System Pressure (bar)       | 0.3  | 0.5  | 1    | 2    | 3    | 5    |  |  |  |
| Through Bath Filler (mixed) | 25.8 | 40.8 | 57.7 | 81.6 | 99.9 | 129  |  |  |  |
| Through Handset (mixed)     | 4.3  | 6.8  | 9.6  | 13.6 | 16.7 | 21.6 |  |  |  |