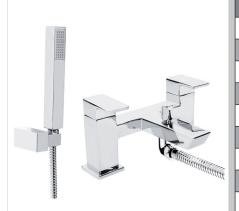

## COB BSM C

## COBALT Tap Range Cobalt Bath Shower Mixer Chrome

| _    |       |      |
|------|-------|------|
| - へつ | T 1 1 | raci |
|      |       | res: |

- Long life and easy to use 1/4 turn ceramic disc valves
- Metal back nuts for added durability
- Includes 1.5m hose, rub-clean anti-limescale handset and wall bracket
- Minimum working pressure of 0.3 bar

## **Product Certifications:**

For more products, visit our website: <a href="http://www.bristan.com">http://www.bristan.com</a>

| Specification                     |                                   |  |  |  |  |  |  |  |
|-----------------------------------|-----------------------------------|--|--|--|--|--|--|--|
| Product Type:                     | Bathroom Tap                      |  |  |  |  |  |  |  |
| Main Construction Material:       | Brass                             |  |  |  |  |  |  |  |
| Mount Type:                       | Deck Mounted                      |  |  |  |  |  |  |  |
| Handle Type:                      | Lever Handles                     |  |  |  |  |  |  |  |
| Connection Inlet:                 | 3/4"BSP                           |  |  |  |  |  |  |  |
| Connection Outlet:                | Anti-Splash                       |  |  |  |  |  |  |  |
| Number of Tap Holes:              | 2                                 |  |  |  |  |  |  |  |
| Valve/Cartridge Type:             | 1/4 Turn 3/4" Ceramic Disc Valve  |  |  |  |  |  |  |  |
| Plumbing System Requirements:     | Suitable for all plumbing systems |  |  |  |  |  |  |  |
| Minimum Dynamic Pressure (bar):   | 0.3 bar                           |  |  |  |  |  |  |  |
| Maximum Dynamic Pressure (bar):   | 5.0 bar                           |  |  |  |  |  |  |  |
| Maximum Hot Water Temperature °C: | 65°C                              |  |  |  |  |  |  |  |
| Maximum Static Pressure (bar):    | 10 bar                            |  |  |  |  |  |  |  |
| Flow Type:                        | Single Flow                       |  |  |  |  |  |  |  |
| Isolation Included:               | No                                |  |  |  |  |  |  |  |
|                                   |                                   |  |  |  |  |  |  |  |