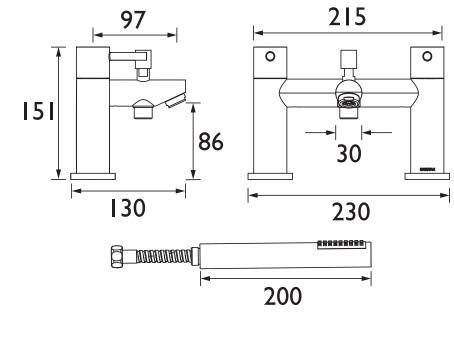

## Dimensions (measurements in mm)

| http://www.bristan.com |                                                                                                                                                                                                                                                                                                                                                                                                                                                                                                                                                                                                                                                                                                                                                                                                                                                                                                                                                                                                                                                                                                                                                                                                                                                                                                                                                                                                                                                                                                                                                                                                                                                                                                                                                                                                                                                                                                                                                                                                                                                                                                                                |     |     |      |      |      |       |
|------------------------|--------------------------------------------------------------------------------------------------------------------------------------------------------------------------------------------------------------------------------------------------------------------------------------------------------------------------------------------------------------------------------------------------------------------------------------------------------------------------------------------------------------------------------------------------------------------------------------------------------------------------------------------------------------------------------------------------------------------------------------------------------------------------------------------------------------------------------------------------------------------------------------------------------------------------------------------------------------------------------------------------------------------------------------------------------------------------------------------------------------------------------------------------------------------------------------------------------------------------------------------------------------------------------------------------------------------------------------------------------------------------------------------------------------------------------------------------------------------------------------------------------------------------------------------------------------------------------------------------------------------------------------------------------------------------------------------------------------------------------------------------------------------------------------------------------------------------------------------------------------------------------------------------------------------------------------------------------------------------------------------------------------------------------------------------------------------------------------------------------------------------------|-----|-----|------|------|------|-------|
| 2000                   | Flow Rates (I/min)                                                                                                                                                                                                                                                                                                                                                                                                                                                                                                                                                                                                                                                                                                                                                                                                                                                                                                                                                                                                                                                                                                                                                                                                                                                                                                                                                                                                                                                                                                                                                                                                                                                                                                                                                                                                                                                                                                                                                                                                                                                                                                             |     |     |      |      |      |       |
|                        | System Pressure (bar)                                                                                                                                                                                                                                                                                                                                                                                                                                                                                                                                                                                                                                                                                                                                                                                                                                                                                                                                                                                                                                                                                                                                                                                                                                                                                                                                                                                                                                                                                                                                                                                                                                                                                                                                                                                                                                                                                                                                                                                                                                                                                                          | 0.2 | 0.5 | 1    | 2    | 3    | 5     |
|                        | Through Bath Filler (mixed)                                                                                                                                                                                                                                                                                                                                                                                                                                                                                                                                                                                                                                                                                                                                                                                                                                                                                                                                                                                                                                                                                                                                                                                                                                                                                                                                                                                                                                                                                                                                                                                                                                                                                                                                                                                                                                                                                                                                                                                                                                                                                                    | 24  | 38  | 53.8 | 76   | 93.1 | 120.2 |
|                        | Through Handset (mixed)                                                                                                                                                                                                                                                                                                                                                                                                                                                                                                                                                                                                                                                                                                                                                                                                                                                                                                                                                                                                                                                                                                                                                                                                                                                                                                                                                                                                                                                                                                                                                                                                                                                                                                                                                                                                                                                                                                                                                                                                                                                                                                        | 3.7 | 5.9 | 8.3  | 11.8 | 14.4 | 18.6  |
| TECHNICAL<br>DATA      | Stears 20 Contraction of the second s |     | B   | RIS  | 572  | AN   |       |