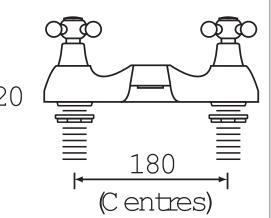

|
| Mount Type:                       | Deck Mounted                |
| Handle Type:                      | Crosshead Handles           |
| Connection Inlet:                 | 3/4" BSP                    |
| Connection Outlet:                | N/A                         |
| Number of Tap Holes:              | 1                           |
| Valve/Cartridge Type:             | 1/2" Standard Valves        |
| Plumbing System Requirements:     | All - Ideally Balanced      |
| Working Pressure Range:           | Min. 0.2 Bar - Max. 5.0 Bar |
| Maximum Hot Water Temperature: °C | 65                          |
| Maximum Static Pressure: (bar)    | 10                          |

## Features:

Chrome plated to BS EN 248

Dimensions (measurements in mm)

## **Product Certifications:**







For more products, visit our website: http://www.bristan.com





Bristan, Birch Coppice Business Park, Dordon, Tamworth, B78 1SG. Telephone: 0844 701 6274. Facsimile: 0844 701 6275. Web Site: www.bristan.com Email: enquire@bristan.com The information contained on this page was correct at date of issue. Fitting Dimensions are provided as a guide only. Some variation may occur due to manufacturing tolerances. Bristan pursues a policy of continuing improvement in design and performance of its products and so reserves the right to change specifications without prior notice.