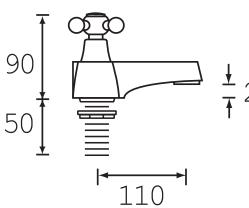

|
| Mount Type:                       | Deck Mounted                |
| Handle Type:                      | Crosshead Handles           |
| Connection Inlet:                 | 3/4" BSP                    |
| Connection Outlet:                | N/A                         |
| Number of Tap Holes:              | 1                           |
| Valve/Cartridge Type:             | 1/2" Standard Valves        |
| Plumbing System Requirements:     | All - Ideally Balanced      |
| Working Pressure Range:           | Min. 0.2 Bar - Max. 5.0 Bar |
| Maximum Hot Water Temperature: °C | 65                          |
| Maximum Static Pressure: (bar)    | 10                          |

## Features:

Chrome plated to BS EN 248

Dimensions (measurements in mm)

## **Product Certifications:**







For more products, visit our website: http://www.bristan.com





Bristan, Birch Coppice Business Park, Dordon, Tamworth, B78 1SG. Telephone: 0844 701 6274. Facsimile: 0844 701 6275. Web Site: www.bristan.com Email: enquire@bristan.com The information contained on this page was correct at date of issue. Fitting Dimensions are provided as a guide only. Some variation may occur due to manufacturing tolerances. Bristan pursues a policy of continuing improvement in design and performance of its products and so reserves the right to change specifications without prior notice.