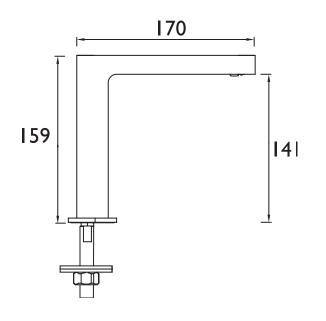

#### Dimensions (measurements in mm)

| Flow Rates (I/min)    |     |     |     |     |  |  |  |  |  |
|-----------------------|-----|-----|-----|-----|--|--|--|--|--|
| System Pressure (bar) | 1   | 2   | 3   | 5   |  |  |  |  |  |
| IRBS3-CP              | 3.6 | 4.6 | 4.7 | 4.9 |  |  |  |  |  |