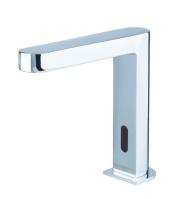

# **IRBS3-CP**

### COMMERCIAL Tap Range Infrared Automatic Timed Flow Basin Spout Chrome

| _ |            |              |   |    |                  |          | s: |  |
|---|------------|--------------|---|----|------------------|----------|----|--|
| _ | $^{\circ}$ | $\mathbf{a}$ | т | 11 | $\boldsymbol{r}$ | $\frown$ | С. |  |
|   | ᆫ          | a            | u | u  |                  | C        | Э. |  |
|   |            |              |   |    |                  |          | _  |  |

- Non-touch control, using Infrared sensing technology
- Supports infection control measure
- Automatic switch off supports water saving
- BREEAM compliant
- Mains or battery powered options

| Specification                     |                                             |  |  |  |  |  |
|-----------------------------------|---------------------------------------------|--|--|--|--|--|
| Style:                            | Commercial                                  |  |  |  |  |  |
| Product Type:                     | Electronic basin tap                        |  |  |  |  |  |
| Main Construction Material:       | Brass                                       |  |  |  |  |  |
| Mount Type:                       | Deck                                        |  |  |  |  |  |
| Connection Inlet:                 | G1/2"                                       |  |  |  |  |  |
| Connection Outlet:                | N/A                                         |  |  |  |  |  |
| Number of Tap Holes:              | 1                                           |  |  |  |  |  |
| Valve/Cartridge Type:             | Solenoid Valve                              |  |  |  |  |  |
| Plumbing System Requirements:     | Suitable for high pressure plumbing systems |  |  |  |  |  |
| Working Pressure Range:           | Min 1.0 Bar, Max 5.0 Bar                    |  |  |  |  |  |
| Maximum Hot Water Temperature: °C | 65                                          |  |  |  |  |  |
| Maximum Static Pressure: (bar)    | 10                                          |  |  |  |  |  |
| Flow Rate: (I/min @ 3 bar)        | 5.3                                         |  |  |  |  |  |