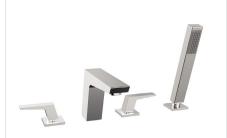

## SAI 4HBSM C

# SAIL Tap Range Sail 4 Hole Bath Shower Mixer Chrome

| Specification                     |                                    |  |  |  |
|-----------------------------------|------------------------------------|--|--|--|
| Product Type:                     | Bath shower mixer                  |  |  |  |
| Main Construction Material:       | Brass                              |  |  |  |
| Mount Type:                       | Deck                               |  |  |  |
| Handle Type:                      | Lever                              |  |  |  |
| Connection Inlet:                 | 1/2" Flexi Tails                   |  |  |  |
| Connection Outlet:                | M24 Anti-Splash                    |  |  |  |
| Number of Tap Holes:              | 4                                  |  |  |  |
| Valve/Cartridge Type:             | 1/2" Ceramic Disc Valves -1/4 Turn |  |  |  |
| Plumbing System Requirements:     | Suitable for all plumbing systems  |  |  |  |
| Minimum Dynamic Pressure (bar):   | 1.5 bar                            |  |  |  |
| Maximum Dynamic Pressure (bar):   | 5.0 bar                            |  |  |  |
| Maximum Hot Water Temperature °C: | 60°C                               |  |  |  |
| Maximum Static Pressure (bar):    | 10 bar                             |  |  |  |
| Flow Type:                        | Single                             |  |  |  |
| Isolation Included:               | No                                 |  |  |  |

#### Features:

- Long life and easy to use 1/4 turn ceramic disc valves
- Metal back nuts for added durability
- Flexible tails included
- Minimum working pressure of
   1.5 bar