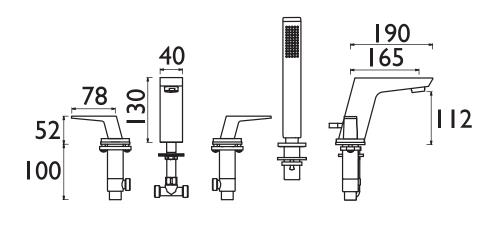

## Dimensions (measurements in mm)

| Flow Rates (I/min)          |      |      |    |      |  |
|-----------------------------|------|------|----|------|--|
| System Pressure (bar)       | 1.5  | 2    | 3  | 5    |  |
| Through Bath Filler (mixed) | 18.4 | 21.2 | 26 | 33.6 |  |
| Through Handset (mixed)     | 12   | 13.9 | 17 | 21.9 |  |