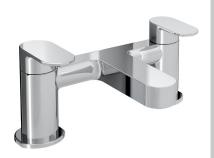

### FRENZY Tap Range Frenzy Bath Filler Chrome

| Specification                     |                                                     |  |  |  |  |
|-----------------------------------|-----------------------------------------------------|--|--|--|--|
| Product Type:                     | Bathroom Tap                                        |  |  |  |  |
| Main Construction Material:       | Brass                                               |  |  |  |  |
| Mount Type:                       | Deck                                                |  |  |  |  |
| Handle Type:                      | Lever                                               |  |  |  |  |
| Connection Inlet:                 | 3/4" BSP                                            |  |  |  |  |
| Connection Outlet:                | M28 Flow Straightener                               |  |  |  |  |
| Number of Tap Holes:              | 2                                                   |  |  |  |  |
| Valve/Cartridge Type:             | 3/4" Ceramic Disc Valve                             |  |  |  |  |
| Plumbing System Requirements:     | Suitable for all plumbing systems, ideally balanced |  |  |  |  |
| Minimum Dynamic Pressure (bar):   | 0.2 bar                                             |  |  |  |  |
| Maximum Dynamic Pressure (bar):   | 5.0 bar                                             |  |  |  |  |
| Maximum Hot Water Temperature °C: | 65°C                                                |  |  |  |  |
| Maximum Static Pressure (bar):    | 10 bar                                              |  |  |  |  |
| Flow Type:                        | Single                                              |  |  |  |  |
| Isolation Included:               | No                                                  |  |  |  |  |

#### Features:

- Long life and easy to use 1/4 turn ceramic disc valves
- Metal back nuts for added durability
- Easy-to-use lever handles
- Chrome plated to BS EN 248