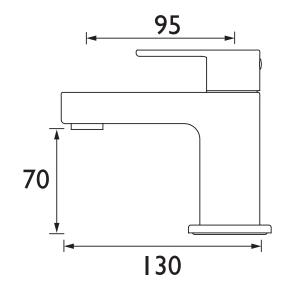

## **Product Certifications:**

WRAS Certificate No: 2001908 WRAS Expiry Date: 31/01/2025 Dimensions (measurements in mm)

For more products, visit our website: http://www.bristan.com

| Flow Rates (I/min)    |      |      |      |      |      |      |  |  |
|-----------------------|------|------|------|------|------|------|--|--|
| System Pressure (bar) | 0.3  | 0.5  | 1    | 2    | 3    | 5    |  |  |
| FRZ 3/4 C (Cold)      | 16.1 | 21.1 | 31.6 | 46.8 | 57.3 | 74.0 |  |  |
| FRZ 3/4 C (Hot)       | 15.6 | 21.1 | 33.9 | 46.9 | 57.4 | 74.2 |  |  |