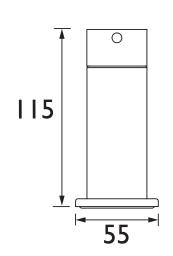

## **Product Certifications:**

WRAS Certificate No: 2001908 WRAS Expiry Date: 31/01/2025 Dimensions (measurements in mm)

For more products, visit our website: http://www.bristan.com

| Flow Rates (I/min)    |      |      |      |      |      |      |  |  |
|-----------------------|------|------|------|------|------|------|--|--|
| System Pressure (bar) | 0.3  | 0.5  | 1    | 2    | 3    | 5    |  |  |
| FRZ 3/4 C (Cold)      | 16.1 | 21.1 | 31.6 | 46.8 | 57.3 | 74.0 |  |  |
| FRZ 3/4 C (Hot)       | 15.6 | 21.1 | 33.9 | 46.9 | 57.4 | 74.2 |  |  |