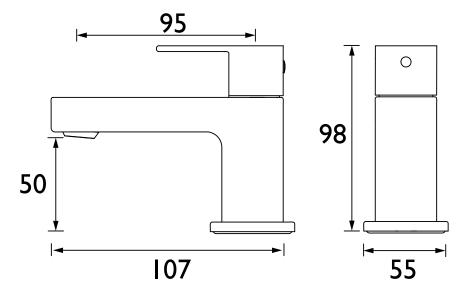

#### Dimensions (measurements in mm)

| Flow Rates (I/min)    |     |      |      |      |      |      |  |  |
|-----------------------|-----|------|------|------|------|------|--|--|
| System Pressure (bar) | 0.2 | 0.5  | 1    | 2    | 3    | 5    |  |  |
| FRZ 1/2 C (Cold)      | 7.4 | 11.7 | 16.5 | 23.4 | 28.6 | 36.9 |  |  |
| FRZ 1/2 C (Hot)       | 7.2 | 11.4 | 16.2 | 22.9 | 28   | 36.1 |  |  |