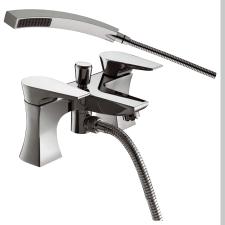

## HOURGLASS Tap Range Hourglass Bath Shower Mixer

Chrome

| Specification                     |                                   |  |  |  |
|-----------------------------------|-----------------------------------|--|--|--|
| Product Type:                     | Bathroom Taps                     |  |  |  |
| Main Construction Material:       | Brass                             |  |  |  |
| Mount Type:                       | Deck                              |  |  |  |
| Handle Type:                      | Lever                             |  |  |  |
| Connection Inlet:                 | 3/4" BSP                          |  |  |  |
| Connection Outlet:                | G1/2"                             |  |  |  |
| Number of Tap Holes:              | 2                                 |  |  |  |
| Valve/Cartridge Type:             | 3/4" Ceramic Disc Valve           |  |  |  |
| Plumbing System Requirements:     | Suitable for all plumbing systems |  |  |  |
| Minimum Dynamic Pressure (bar):   | 0.2 bar                           |  |  |  |
| Maximum Dynamic Pressure (bar):   | 5.0 bar                           |  |  |  |
| Maximum Hot Water Temperature °C: | 65°C                              |  |  |  |
| Maximum Static Pressure (bar):    | 10 bar                            |  |  |  |
| Flow Type:                        | Single                            |  |  |  |
| Isolation Included:               | No                                |  |  |  |

#### Features:

- Long life and easy to use 1/4 turn ceramic disc valves
- Metal back nuts for added durability
- Includes 1.75m hose, rub-clean anti-limescale handset and wall bracket
- Chrome plated to BS EN 248