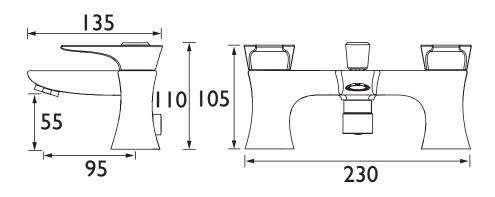

#### Dimensions (measurements in mm)

| Flow Rates (I/min)          |      |      |      |      |      |       |  |  |
|-----------------------------|------|------|------|------|------|-------|--|--|
| System Pressure (bar)       | 0.2  | 0.5  | 1    | 2    | 3    | 5     |  |  |
| Through Bath Filler (mixed) | 23.2 | 36.7 | 51.8 | 73.3 | 89.8 | 115.9 |  |  |
| Through Handset (mixed)     | 6.3  | 9.9  | 14   | 19.8 | 24.3 | 31.4  |  |  |