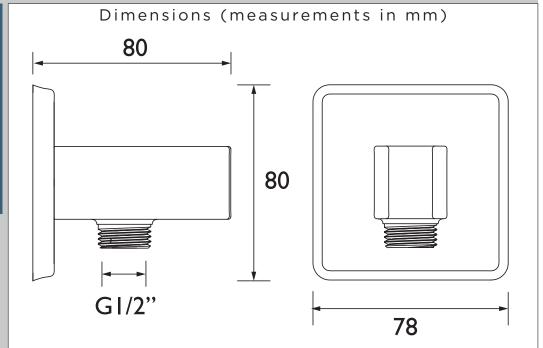

## Accessories

Contemporary Square Wall Outlet with Handset Holder Bracket Chrome

| Specification                |                   |
|------------------------------|-------------------|
| Main Construction Material:  | Brass, Zinc Alloy |
| Connection Inlet:            | 15mm Compression  |
| Connection Outlet:           | G1/2"             |
| Contemporary or Traditional: | Contemporary      |
| Finish Colour:               | Chrome            |
| Isolation Included:          | No                |
| Left or Right Handed:        | Both              |