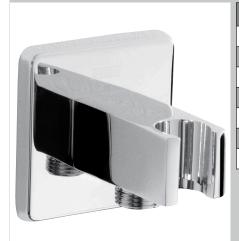

## Accessories

Contemporary Square Wall Outlet with Handset Holder Bracket Chrome

| Specification                |                   |
|------------------------------|-------------------|
| Main Construction Material:  | Brass, Zinc Alloy |
| Connection Inlet:            | 15mm Compression  |
| Connection Outlet:           | G1/2"             |
| Contemporary or Traditional: | Contemporary      |
| Finish Colour:               | Chrome            |
| Isolation Included:          | No                |
| Left or Right Handed:        | Both              |

## Features:

- Unique outlet designed with Bristan's Wall Mount technology.
- Chrome plated to BS EN 248:2002.
- Used to connect a hose to a concealed shower valve.
- Creates a contemporary, clean look in your bathroom.
- Shower wall outlet and handset holder in one.