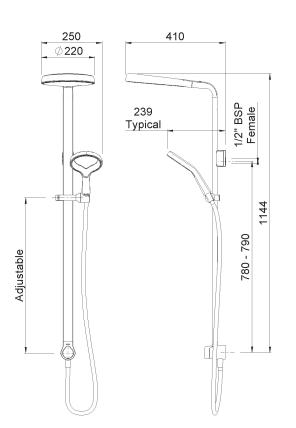

## **AIO SHOWER SYSTEM**

CONSTRUCTION: Brass & ABS CARTRIDGE/VALVE TYPE: N/A SUPPLY: Suitable for high pressure only INLET CONNECTIONS: 1/2" BSP WORKING PRESSURES: 1.0 - 5.0 bar

OESIGNED

- $\cdot$  Limescale resistant hydrophobic properties resists the build up of limescale
- · Water efficient without compromising performance
- Integrated diverter
- · Rotary ceramic diverter cartridge for smooth operation
- · Quick fit connector between head & rail for easy installation
- Comes complete with 15mm (1/2" BSP) threaded connection
- Fitted with 12 l/min flow regulator in overhead and 9 l/min in handset
- Twin with a Kaha or Kiri single outlet shower valve

## AOSSCPUK Chrome kiwa Open Outlet Flow (Bar - l/min) **WRAS** BAR 0.3 0.5 1.0 2.0 3.0 5.0 4.0 1604044 9 9 9 HANDSET FLOW N/A 9 9 N/A \$""+)\$% **OVERHEAD FLOW** 10.1 N/A 9.1 10.2 11 11.3 N/A

Please Note: Flow rate will be dictated by installation configurations.