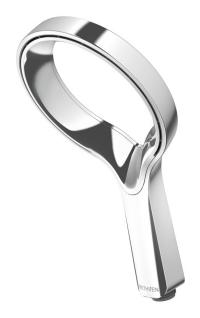

## AIO HANDSET CP

CONSTRUCTION: ABS

SUPPLY: Suitable for high pressure only

INLET CONNECTIONS: 1/2" BSP WORKING PRESSURES: 1.0 - 5.0 bar

- $\cdot$  Limescale resistant hydrophobic properties resists the build up of limescale
- $\cdot \ \text{Water efficient without compromising performance} \\$
- · Fitted with 9 l/min flow regulator
- · Single mode handset