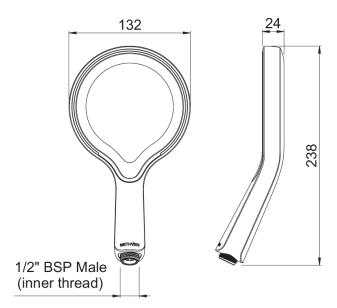

## AIO HANDSET CP

CONSTRUCTION: ABS

SUPPLY: Suitable for high pressure only

INLET CONNECTIONS: 1/2" BSP WORKING PRESSURES: 1.0 - 5.0 bar

- $\cdot$  Limescale resistant hydrophobic properties resists the build up of limescale
- $\cdot \ \text{Water efficient without compromising performance} \\$
- · Fitted with 9 l/min flow regulator
- · Single mode handset