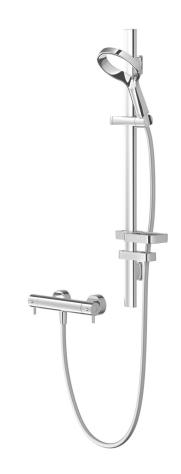

## AIO COOL TO TOUCH BAR MIXER SHOWER KIT CP

CONSTRUCTION: Brass & ABS SUPPLY: Suitable for high pressure only INLET CONNECTIONS: 15mm Compression WORKING PRESSURES: 1.0 - 5.0 bar CARTRIDGE/VALVE TYPE:Thermostatic

- $\cdot$  Limescale resistant handset hydrophobic properties resists the build up of limescale
- $\cdot$  Safe cool to touch body
- $\cdot$  38°C hot stop with override facility
- · Eco flow control with override facility
- Includes easy fit connections
- · Riser rail features adjustable brackets Ideal for retrofit

BC1600/0415

- Easy to use handset slider
- Fitted with 9 l/min flow regulator