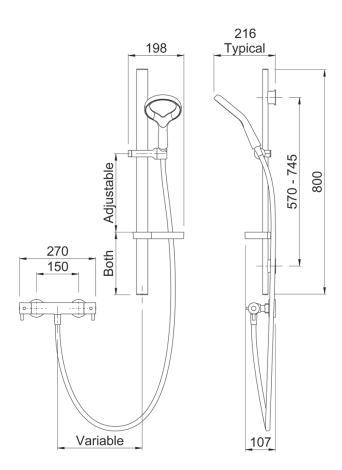

## AIO COOL TO TOUCH BAR MIXER SHOWER KIT CP

CONSTRUCTION: Brass & ABS SUPPLY: Suitable for high pressure only INLET CONNECTIONS: 15mm Compression WORKING PRESSURES: 1.0 - 5.0 bar CARTRIDGE/VALVE TYPE:Thermostatic

- $\cdot$  Limescale resistant handset hydrophobic properties resists the build up of limescale
- $\cdot$  Safe cool to touch body
- $\cdot$  38°C hot stop with override facility
- · Eco flow control with override facility
- Includes easy fit connections
- · Riser rail features adjustable brackets Ideal for retrofit

BC1600/0415

- Easy to use handset slider
- Fitted with 9 l/min flow regulator