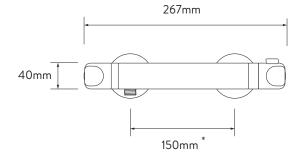

#### DIMENSIONAL DRAWINGS

<sup>\*</sup>Pipe centres can be adjusted between 130mm-170mm using supplied elbows