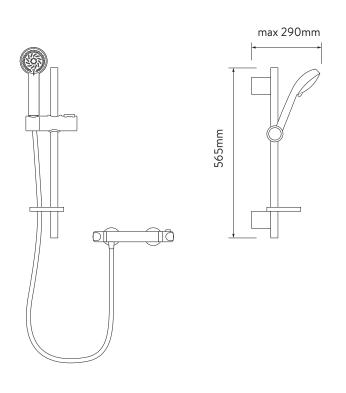

#### DIMENSIONAL DRAWINGS

<sup>\*</sup>Pipe centres can be adjusted between 130mm-170mm using supplied elbows