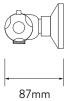

#### DIMENSIONAL DRAWINGS

<sup>\*</sup>Pipe centres can be adjusted between 130mm-170mm using supplied elbows