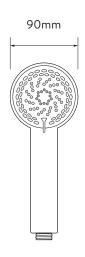

#### DIMENSIONAL DRAWINGS

<sup>\*</sup>Pipe centres can be adjusted between 130mm-170mm using supplied elbows