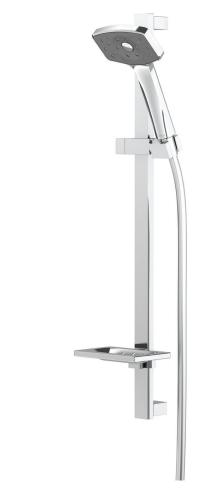

#### **WAIPORI SHOWER KIT**

**CONSTRUCTION:** Stainless steel/ABS **SUPPLY:** Suitable for all plumbing systems

INLET CONNECTIONS: ½" BSP
WORKING PRESSURES: 0.35 - 5.0 bar
CARTRIDGE/VALVE TYPE:N/A

- $\cdot$  Supplied with 9 l/min flow regulator
- · Smooth easy clean 1.5m hose
- · Lifetime warranty on handset, 1 year on rail kit

#### WK1

## **Chrome & Graphite**