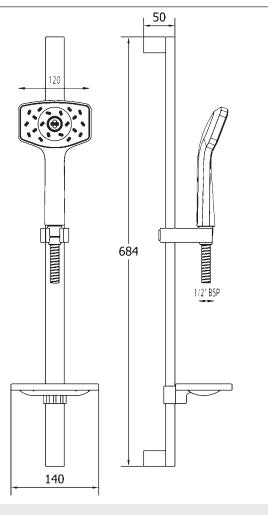

#### **WAIPORI SHOWER KIT**

**CONSTRUCTION:** Stainless steel/ABS **SUPPLY:** Suitable for all plumbing systems

INLET CONNECTIONS: ½" BSP
WORKING PRESSURES: 0.35 - 5.0 bar
CARTRIDGE/VALVE TYPE:N/A

- $\cdot$  Supplied with 9 l/min flow regulator
- · Smooth easy clean 1.5m hose
- · Lifetime warranty on handset, 1 year on rail kit

#### WK1

## **Chrome & Graphite**