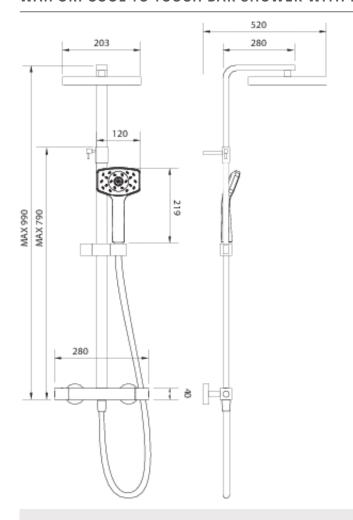

#### WAIPORI COOL TO TOUCH BAR SHOWER WITH DIVERTER

CONSTRUCTION: Brass & ABS
CARTRIDGE/VALVE TYPE: Thermostatic
SUPPLY: Suitable for high pressure only

**INLET CONNECTIONS:** 15mm Compression **WORKING PRESSURES:** 1.5 - 5.0 bar

**OPERATION:** Separate Flow And Temperature Controls

- $\cdot$  Safe cool to touch body
- · 38°C Temperature Hot Stop with Override Facility
- $\cdot$  Integral Diverter to Fixed Head and Handset
- $\cdot$  Smooth easy clean 1.5m hose
- · Supplied with 9l/min flow regulator
- · Adjustable Rail