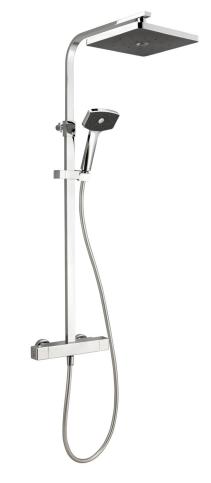

# METHVEN



#### WAIPORI COOL TO TOUCH BAR SHOWER WITH DIVERTER



CONSTRUCTION: Brass & ABS
CARTRIDGE/VALVE TYPE: Thermostatic
SUPPLY: Suitable for high pressure only

**INLET CONNECTIONS:** 15mm Compression **WORKING PRESSURES:** 1.5 - 5.0 bar

**OPERATION:** Separate Flow And Temperature Controls



- $\cdot$  Safe cool to touch body
- · 38°C Temperature Hot Stop with Override Facility
- $\cdot$  Integral Diverter to Fixed Head and Handset
- $\cdot$  Smooth easy clean 1.5m hose
- · Supplied with 9l/min flow regulator
- · Adjustable Rail

#### **WCTSDEF**

## **Chrome & Graphite**

### Open Outlet Flow (Bar - l/min)

| BAR           | 0.3 | 0.5  | 1.0 | 2.0 | 3.0 | 4.0 | 5.0 |
|---------------|-----|------|-----|-----|-----|-----|-----|
| HANDSET FLOW  | 9.3 | 13.6 | 9   | 9   | 9   | 9   | 9   |
| OVERHEAD FLOW | N/A | N/A  | 9   | 9   | 9   | 9   | 9   |



1710083



 $\label{lem:please} \textbf{Please Note: Flow rate will be dictated by installation configurations.}$ 

Please ensure to check the appropriate flow restrictor information if applicable.

<sup>\*</sup>Please refer to