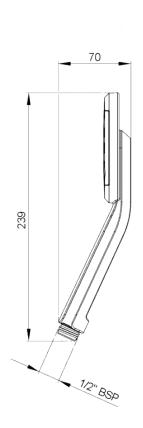

## CONSTRUCTION: ABS

SJK23

SUPPLY: Suitable for all plumbing systems INLET CONNECTIONS: ½2" BSP WORKING PRESSURES: 0.35 - 5.0 bar CARTRIDGE/VALVE TYPE:N/A