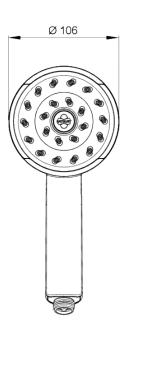

## CONSTRUCTION: ABS

SJK23

SUPPLY: Suitable for all plumbing systems INLET CONNECTIONS: ½2" BSP WORKING PRESSURES: 0.35 - 5.0 bar CARTRIDGE/VALVE TYPE:N/A