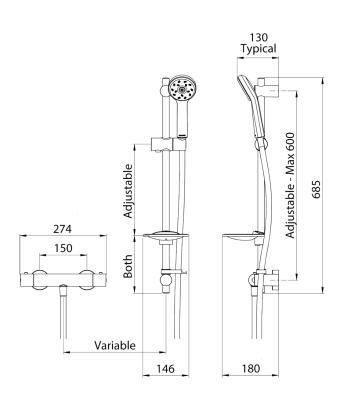

#### MAKU COOL TO TOUCH BAR SHOWER

CONSTRUCTION: Brass & ABS

SUPPLY: Suitable for all plumbing systems INLET CONNECTIONS: 15mm Compression WORKING PRESSURES: 0.35 - 5.0 bar CARTRIDGE/VALVE TYPE:Thermostatic

- $\cdot$  38°C temperature hot stop with override facility
- · Safe cool to touch body
- · Eco flow control with override facillity
- $\cdot$  Includes easy fit connections
- · Includes Maku Satinjet Handset
- $\cdot$  Riser rail features adjustable brackets ideal for retrofit
- $\cdot$  Supplied with 9l/min flow regulator