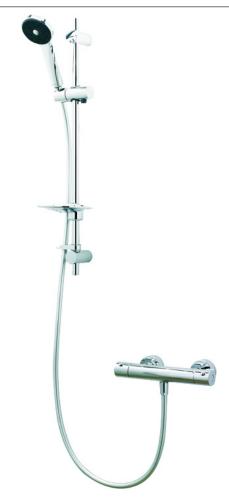

#### MAKU COOL TO TOUCH BAR SHOWER

CONSTRUCTION: Brass & ABS

SUPPLY: Suitable for all plumbing systems INLET CONNECTIONS: 15mm Compression WORKING PRESSURES: 0.35 - 5.0 bar CARTRIDGE/VALVE TYPE:Thermostatic

- $\cdot$  38°C temperature hot stop with override facility
- · Safe cool to touch body
- · Eco flow control with override facillity
- $\cdot$  Includes easy fit connections
- · Includes Maku Satinjet Handset
- $\cdot$  Riser rail features adjustable brackets ideal for retrofit
- $\cdot$  Supplied with 9l/min flow regulator