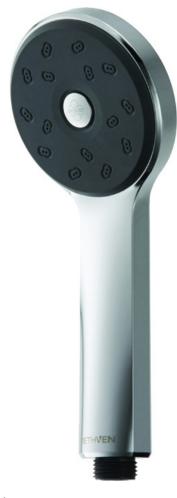

#### SATINJET MAKU HANDSET

CONSTRUCTION: ABS

**SUPPLY:** Suitable for all plumbing systems

INLET CONNECTIONS: 1/2" BSP
WORKING PRESSURES: 0.35 - 5.0 bar
CARTRIDGE/VALVE TYPE:N/A

- $\cdot$  Suitable for all showers
- $\cdot$  Ideal for use with electric showers
- $\cdot$  Supplied with 9l/min flow regulator
- $\cdot$  Satinjet® technology twin jets of water collide into thousands of tiny droplets to deliver voluminous shower coverage

## **Chrome & Graphite**

1905015

Please Note: Flow rate will be dictated by installation configurations. Please ensure to check the appropriate flow restrictor information if applicable.

\*Please refer to website for full warranty details.