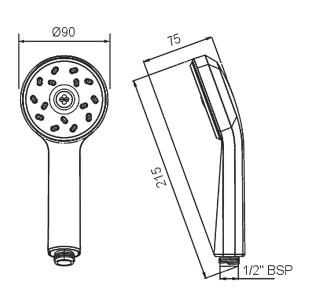

#### SATINJET MAKU HANDSET

CONSTRUCTION: ABS

**SUPPLY:** Suitable for all plumbing systems

INLET CONNECTIONS: 1/2" BSP
WORKING PRESSURES: 0.35 - 5.0 bar
CARTRIDGE/VALVE TYPE:N/A

- $\cdot$  Suitable for all showers
- $\cdot$  Ideal for use with electric showers
- $\cdot$  Supplied with 9l/min flow regulator
- $\cdot$  Satinjet® technology twin jets of water collide into thousands of tiny droplets to deliver voluminous shower coverage