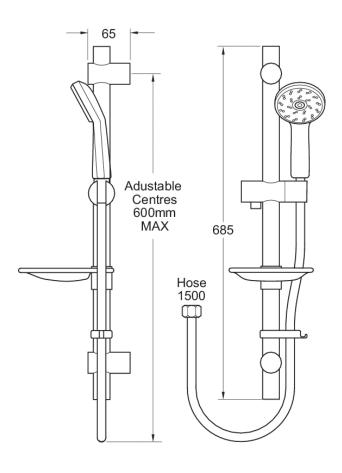

## KIRI SHOWER KIT

**CONSTRUCTION**: Stainless steel/ABS **SUPPLY:** Suitable for all plumbing systems

INLET CONNECTIONS: 1/2" BSP WORKING PRESSURES: 0.35 - 5.0 bar CARTRIDGE/VALVE TYPE:N/A

- $\cdot\,$  Riser rail features adjustable brackets ideal for retrofit
- · Smooth easy clean 1.5m hose
- · Supplied with 9l/min flow regulator
- · Includes Kiri Satinjet handset
- · Lifetime warranty on handset, 1 year on rail kit