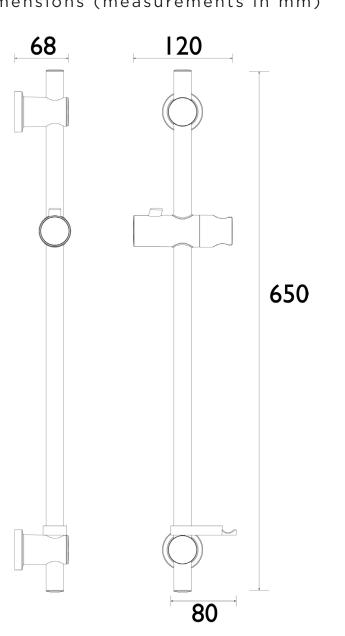

## Dimensions (measurements in mm)

- Includes slider bracket and hose retainer
- Rail length 650mm
- Rail diameter 22mm
- Clam packed

**Product Certifications:** 

For more products, visit our website: http://www.bristan.com