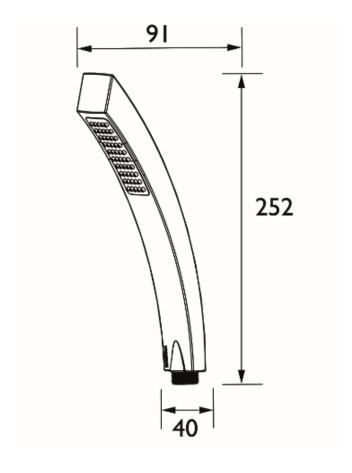

Handset Chrome



| Specification                |              |
|------------------------------|--------------|
| Main Construction Material:  | ABS          |
| Connection Inlet:            | G 1/2"       |
| Connection Outlet:           | N/A          |
| Contemporary or Traditional: | Contemporary |
| Finish Colour:               | Chrome       |
| Isolation Included:          | No           |
| Left or Right Handed:        | Both         |
| Rub Clean Handset:           | Yes          |

#### Features:

- Single function
- Rub-clean anti-limescale system

### **Product Certifications:**



WRAS Certificiate No: 1604958 WRAS Expiry Date: 30/04/2021

For more products, visit our website: <a href="http://www.bristan.com">http://www.bristan.com</a>



## Dimensions (measurements in mm)