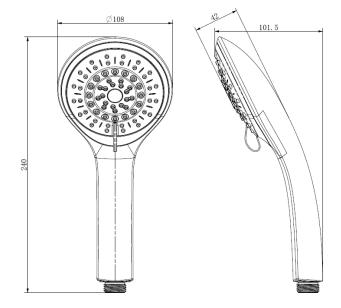

es Cascade 5 Function Large Handset Chrome



| Specification                |              |
|------------------------------|--------------|
| Main Construction Material:  | ABS          |
| Connection Inlet:            | G 1/2"       |
| Connection Outlet:           | N/A          |
| Contemporary or Traditional: | Contemporary |
| Finish Colour:               | Chrome       |
| Isolation Included:          | No           |
| Left or Right Handed:        | Both         |
| Rub Clean Handset:           | Yes          |

#### Features:

- 5 function
- Rub Clean

### **Product Certifications:**



WRAS Certificate No: 1907069 WRAS Expiry Date: 31/07/2024

For more products, visit our website: <a href="http://www.bristan.com">http://www.bristan.com</a>



## Dimensions (measurements in mm)



TECHNICAL DATA SHEET